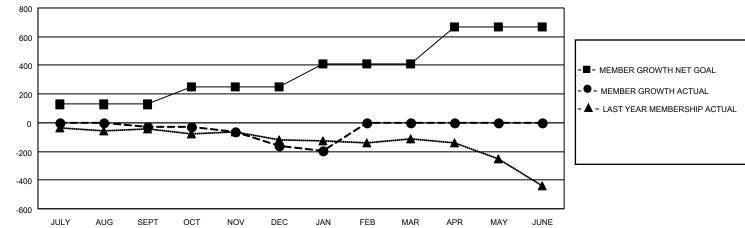

## GAT MONTHLY MEMBERSHIP PROGRESS REPORT

Multiple District 202

LOCATION: NEW ZEALAND

Results as of: 1/31/2022

| Clubs         |               |             |               | Members               |                           |                         |                                                    |
|---------------|---------------|-------------|---------------|-----------------------|---------------------------|-------------------------|----------------------------------------------------|
|               | RESULTS FOR   | R 2021-2022 |               | RESULTS FOR 2021-2022 |                           |                         |                                                    |
| QUARTER       | NEW CLUB GOAL | NEW CLUBS   | DROPPED CLUBS | QUARTER               | MEMBER GROWTH NET<br>GOAL | MEMBER GROWTH<br>ACTUAL | DROPPED<br>MEMBERS ACTUAL<br>(including transfers) |
| JULY/AUG/SEPT | · 0           | 0           | 5             | JULY/AUG/SE           | PT 128                    | 180                     | 165                                                |
| OCT/NOV/DEC   | 1             | 0           | 3             | OCT/NOV/DEC           | 2 123                     | 162                     | 268                                                |
| JAN/FEB/MAR   | 0             | 0           | 3             | JAN/FEB/MAR           | 157                       | 23                      | 45                                                 |
| APR/MAY/JUNE  | 5             | 0           | 0             | APR/MAY/JUN           | IE 257                    | 0                       | 0                                                  |

- ■ CURRENT YEAR GOALS FOR NEW CLUBS
- - CURRENT YEAR ACTUAL NEW CLUBS
- ▲ LAST YEAR ACTUAL NEW CLUBS

GOALS AND ACTUAL MEMBERS CUMULATIVE

| DROPPED CLUBS: 11      |    | 145 CLUBS OF 323 ADDED 1 OR<br>MORE NEW MEMBERS | GENDER DISTRIBUTION               |                |  |
|------------------------|----|-------------------------------------------------|-----------------------------------|----------------|--|
|                        |    |                                                 | MALE                              | 5,696 (68.39%) |  |
|                        |    |                                                 | FEMALE                            | 2,632 (31.60%) |  |
| DROPPED MEMBERS        |    |                                                 | NON BINARY                        | 1 (0.01%)      |  |
| DECEASED               | 74 |                                                 | PREFER NOT TO ANSWER              | 0 (0.00%)      |  |
| CLUB CANCELLED         | 4  |                                                 | TOTAL FAMILY UNIT MEMBERS         | 748            |  |
| OTHER 400<br>TOTAL 478 |    | CLICK HERE FOR CUMULATIVE                       | TOTAL FAMILY UNIT MEMBERS         | 740            |  |
|                        |    | MEMBERSHIP DATA                                 | FAMILY MEMBERS PAYING HAL<br>DUES | F 377          |  |