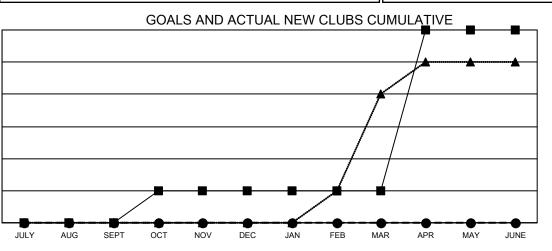

## GAT MONTHLY MEMBERSHIP PROGRESS REPORT

Multiple District 202

LOCATION: NEW ZEALAND

Results as of: 1/31/2022

| Clubs         |               |             |               | Members               |                           |                         |                                                    |
|---------------|---------------|-------------|---------------|-----------------------|---------------------------|-------------------------|----------------------------------------------------|
|               | RESULTS FOR   | R 2021-2022 |               | RESULTS FOR 2021-2022 |                           |                         |                                                    |
| QUARTER       | NEW CLUB GOAL | NEW CLUBS   | DROPPED CLUBS | QUARTER               | MEMBER GROWTH NET<br>GOAL | MEMBER GROWTH<br>ACTUAL | DROPPED<br>MEMBERS ACTUAL<br>(including transfers) |
| JULY/AUG/SEPT | · 0           | 0           | 5             | JULY/AUG/SE           | PT 128                    | 180                     | 165                                                |
| OCT/NOV/DEC   | 1             | 0           | 3             | OCT/NOV/DEC           | 2 123                     | 162                     | 268                                                |
| JAN/FEB/MAR   | 0             | 0           | 3             | JAN/FEB/MAR           | 157                       | 23                      | 45                                                 |
| APR/MAY/JUNE  | 5             | 0           | 0             | APR/MAY/JUN           | IE 257                    | 0                       | 0                                                  |

- ■ CURRENT YEAR GOALS FOR NEW CLUBS
- - CURRENT YEAR ACTUAL NEW CLUBS
- ▲ LAST YEAR ACTUAL NEW CLUBS

GOALS AND ACTUAL MEMBERS CUMULATIVE

| DROPPED CLUBS: 11      |    | 145 CLUBS OF 323 ADDED 1 OR<br>MORE NEW MEMBERS | GENDER DISTRIBUTION               |                |  |
|------------------------|----|-------------------------------------------------|-----------------------------------|----------------|--|
|                        |    |                                                 | MALE                              | 5,696 (68.39%) |  |
|                        |    |                                                 | FEMALE                            | 2,632 (31.60%) |  |
| DROPPED MEMBERS        |    |                                                 | NON BINARY                        | 1 (0.01%)      |  |
| DECEASED               | 74 |                                                 | PREFER NOT TO ANSWER              | 0 (0.00%)      |  |
| CLUB CANCELLED         | 4  |                                                 | TOTAL FAMILY UNIT MEMBERS         | 748            |  |
| OTHER 400<br>TOTAL 478 |    | CLICK HERE FOR CUMULATIVE                       | TOTAL FAMILY UNIT MEMBERS         | 740            |  |
|                        |    | MEMBERSHIP DATA                                 | FAMILY MEMBERS PAYING HAL<br>DUES | F 377          |  |